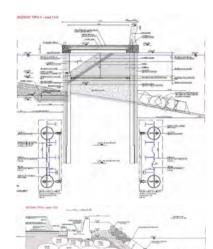

TYPICAL CROSS SECTIONS

RENDERING OF BREAKWATER

MAP OF THE MARINE BIOTIC

PROJECT LAYOUT: PROTCTED AND SEMI-PROTECTED NOURISHMENT