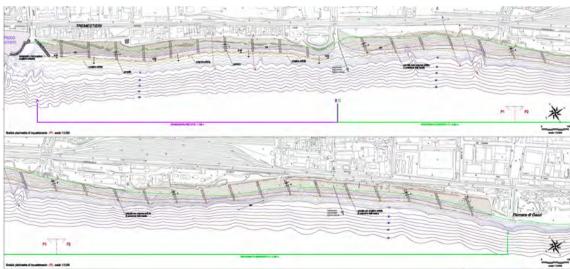

TYPICAL CROSS SECTIONS

RENDERING OF BREAKWATER

MAP OF THE MARINE BIOTIC

PROJECT LAYOUT: PROTCTED AND SEMI-PROTECTED NOURISHMENT