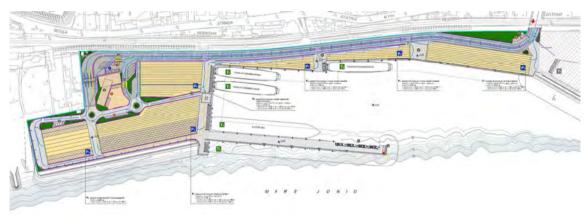

TYPICAL CROSS SECTIONS

RENDERING OF BREAKWATER

MAP OF THE MARINE BIOTIC

PROJECT LAYOUT: PROTCTED AND SEMI-PROTECTED NOURISHMENT